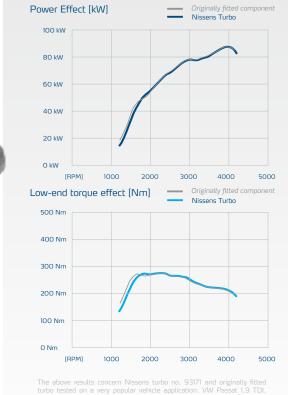

Excellent performance Proper engine boost producing excellent power output

Matching fuel economy Same consumption level as the original turbo application

Proper emissions performance Fully conforming with the EC (European Commission) emission norms for exhaust